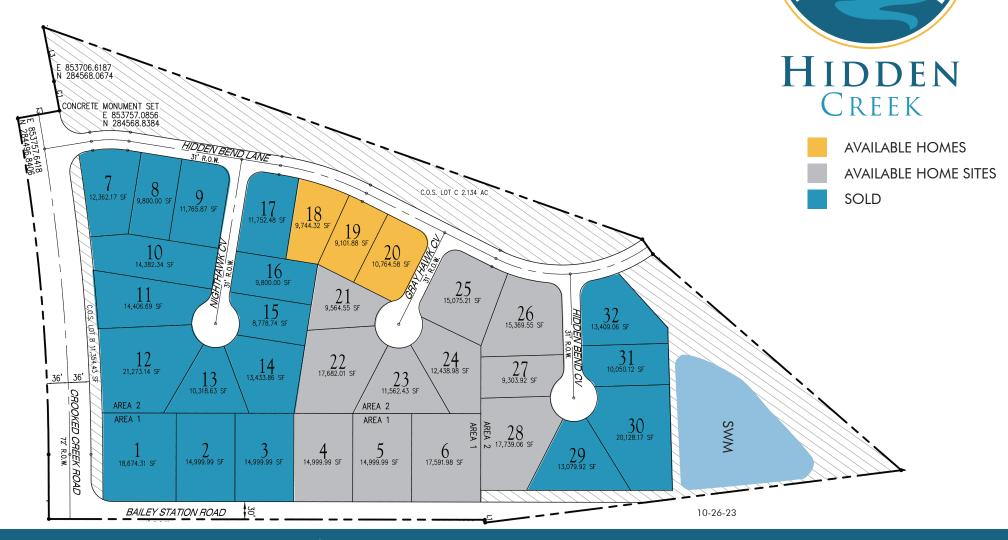

# LUXURY HOMES







#### **EXTERIOR**

- Hardie Cement Board Siding 30 Year Limited Warranty
- Hardie Trim 50 Year Limited Warranty
- Carriage Style Garage Doors
- Argon-Filled Windows with SDL Grids Low E, Limited Lifetime Warranty
- Professionally Designed Landscape Package including Fully Sodded Yard
- Certainteed Architectural Roof Shingles 50 Year Limited Warranty
- High Grade Felt Under Roofing Ensures Maximum Protection
- Roof Decking includes Energy-Saving Radiant Barrier Foil Backing in Attic
- Washed Pea Gravel Drives and Porches

### **CONSTRUCTION AND ENERGY EFFICIENCY**

- Blow-In-Blanket (BIB) Insulation, R-13 Manufactured Fiberglass in Walls, R-38 Fiberglass in Ceilings
- HVAC System by Trane, 5 Year Parts and 10 Year Compressor Warranty
- Gas Furnaces
- Sub Floor 3/4" Tongue and Groove N